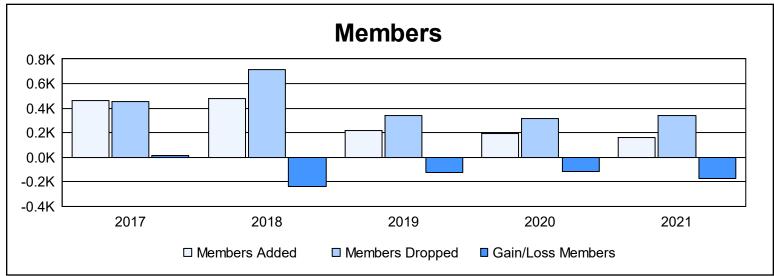

District 2 E2

As of June 2021 Cumulative

| Year      | New<br>Clubs | Dropped<br>Clubs | Gain/<br>Loss<br>Clubs | New<br>Members | Charter<br>Members | Reinstate<br>Members | Transfer<br>Members | Total<br>Member<br>Added | Total<br>Members<br>Dropped | Gain/<br>Loss<br>Members |
|-----------|--------------|------------------|------------------------|----------------|--------------------|----------------------|---------------------|--------------------------|-----------------------------|--------------------------|
| 2016-2017 | 4            | 6                | -2                     | 286            | 132                | 19                   | 28                  | 465                      | 450                         | 15                       |
| 2017-2018 | 4            | 4                | 0                      | 306            | 128                | 25                   | 17                  | 476                      | 711                         | -235                     |
| 2018-2019 | 0            | 1                | -1                     | 188            | 8                  | 11                   | 8                   | 215                      | 336                         | -121                     |
| 2019-2020 | 0            | 4                | -4                     | 164            | 2                  | 8                    | 22                  | 196                      | 313                         | -117                     |
| 2020-2021 | 0            | 7                | -7                     | 131            | 2                  | 11                   | 20                  | 164                      | 338                         | -174                     |
| Average   | 2            | 4                | -3                     | 215            | 54                 | 15                   | 19                  | 303                      | 430                         | -126                     |