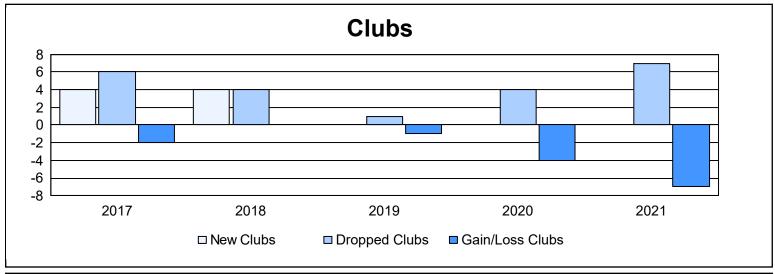

District 2 E2

As of June 2021 Cumulative

| Year      | New<br>Clubs | Dropped<br>Clubs | Gain/<br>Loss<br>Clubs | New<br>Members | Charter<br>Members | Reinstate<br>Members | Transfer<br>Members | Total<br>Member<br>Added | Total<br>Members<br>Dropped | Gain/<br>Loss<br>Members |
|-----------|--------------|------------------|------------------------|----------------|--------------------|----------------------|---------------------|--------------------------|-----------------------------|--------------------------|
| 2016-2017 | 4            | 6                | -2                     | 286            | 132                | 19                   | 28                  | 465                      | 450                         | 15                       |
| 2017-2018 | 4            | 4                | 0                      | 306            | 128                | 25                   | 17                  | 476                      | 711                         | -235                     |
| 2018-2019 | 0            | 1                | -1                     | 188            | 8                  | 11                   | 8                   | 215                      | 336                         | -121                     |
| 2019-2020 | 0            | 4                | -4                     | 164            | 2                  | 8                    | 22                  | 196                      | 313                         | -117                     |
| 2020-2021 | 0            | 7                | -7                     | 131            | 2                  | 11                   | 20                  | 164                      | 338                         | -174                     |
| Average   | 2            | 4                | -3                     | 215            | 54                 | 15                   | 19                  | 303                      | 430                         | -126                     |